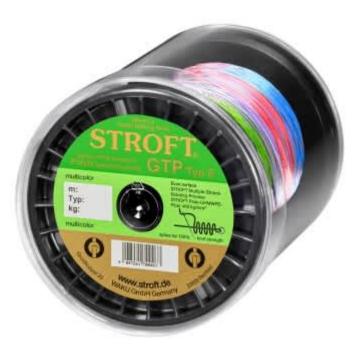

## Stroft Line GTP Typ E braided multicolor 1000m Typ E1 4,75 kg

Product number: ST-77615M

Excellent properties when compared to other UHMWPE lines.

0,21 €/m 244,00 € 207,39 €\* 207,39 €

**Fishing Line STROFT GTP Type E**: The "E" in its name refers to "even". Type E is equally as round and durable as the lines of Type R. Main Difference: the single peak-UHMWPE fibres are braided into more strands of lines, compared to Typ R for instance. Thus creating a more even surface with smaller dimples. Once you stroke the surface of this line you will confirm that these are barely noticeable. While the line does not achieve an eveness specific to Type S lines – still the undisputed champion in the market – its surface quality reaches levels, far superior to comparable 8x braided lines. (Request a sample free of charge to compare).

Available in colours: water grey, lemon yellow, may green, salmon orange, olive green and molticolor (with 1m and 5m markings and a change in color every 10m).