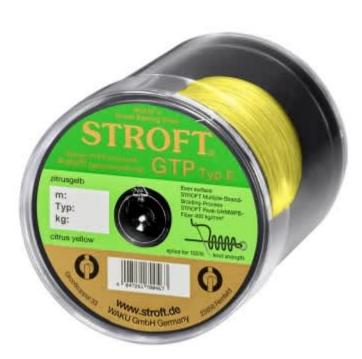

## Stroft Line GTP Typ E braided lemon yellow 600m Typ E8 24,00kg

Product number: ST-7735Z-600

Excellent properties when compared to other UHMWPE lines.

0,20 €/m 136,55 € 122,89 €\* 122,89 €

**Fishing Line STROFT GTP Type E**: The "E" in its name refers to "even". Type E is equally as round and durable as the lines of Type R. Main Difference: the single peak-UHMWPE fibres are braided into more strands of lines, compared to Typ R for instance. Thus creating a more even surface with smaller dimples. Once you stroke the surface of this line you will confirm that these are barely noticeable. While the line does not achieve an eveness specific to Type S lines – still the undisputed champion in the market – its surface quality reaches levels, far superior to comparable 8x braided lines. (Request a sample free of charge to compare).

Its smoothness and eveness was achieved by improving the braiding techniques applied in Type R lines, and not through ,grouting' or ,coating'. A method often applied by other manufacturers. As a result, this line is more quiet when casting and during reeling in than R Type lines. In our opinion it is the perfect alternative for anglers looking for an almost noiseless line. Due to the strong braid of this line it is also perfectly possible to build a spliced loop.

Available in colours: water grey, lemon yellow, may green, salmon orange, olive green and molticolor (with 1m and 5m markings and a change in color every 10m).

## **Special Features:**

- Smooth surface
- Casting properties
- Suppleness

<sup>\*</sup> incl. tax, plus shipping