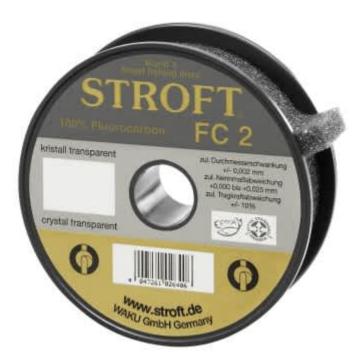

# Stroft FC2 Fluorocarbon Main Line 150m

Product number: ST-FC2-150

Discover the STROFT FC2 fluorocarbon as a main line with outstanding abrasion resistance, sensitivity and invisible underwater performance.

## Discover the ultimate in fishing efficiency with STROFT FC2 Fluorocarbon Main Line - 150m for precision and durability

**STROFT FC2 Fluorocarbon Main Line** is the result of advanced technology and precision engineering, designed to offer anglers unrivalled performance. With its almost invisible crystal transparency underwater and an impressive combination of linear strength and abrasion resistance, STROFT FC2 is the ideal choice for anglers who don't want to compromise on quality and efficiency.

### **Outstanding features and benefits**

- **High linear strength and optimised knot strength**: Although it has a slightly lower knot strength than the STROFT FC1, the *STROFT FC2* offers outstanding linear strength, making it suitable for a wide range of fishing techniques and conditions.
- Exceptional abrasion resistance: Designed for harsh environments and demanding situations, this line offers unrivalled durability.
- Fast sinking behaviour & high sensitivity: The STROFT FC2 ensures a fast and natural lure presentation, combined with excellent sensitivity for the ultimate feedback on every bite.
- Versatility: Available in a wide range of diameters (0.09 mm to 1.10 mm) and load capacities (1.00 kg to 62.00 kg), this line is perfect for a wide variety of fishing styles, from delicate fishing to heavy duty conditions.
- **Durability and invisibility**: The crystal clear transparency makes the line virtually invisible underwater, while the high durability ensures that anglers can rely on their equipment, session after session.