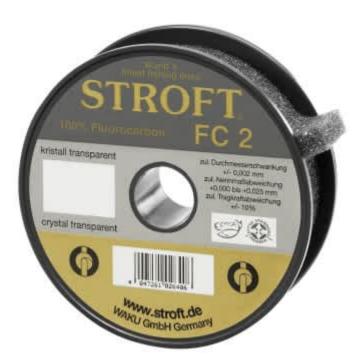

## Stroft FC2 Fluorocarbon Main Line 150m 0,200mm-3,4kg

Product number: 2120-150

Discover the STROFT FC2 fluorocarbon as a main line with outstanding abrasion resistance, sensitivity and invisible underwater performance.

## Discover the ultimate in fishing efficiency with STROFT FC2 Fluorocarbon Main Line - 150m for precision and durability

**STROFT FC2 Fluorocarbon Main Line** is the result of advanced technology and precision engineering, designed to offer anglers unrivalled performance. With its almost invisible crystal transparency underwater and an impressive combination of linear strength and abrasion resistance, STROFT FC2 is the ideal choice for anglers who don't want to compromise on quality and efficiency.

## Outstanding features and benefits

- **High linear strength and optimised knot strength**: Although it has a slightly lower knot strength than the STROFT FC1, the *STROFT FC2* offers outstanding linear strength, making it suitable for a wide range of fishing techniques and conditions.
- Exceptional abrasion resistance: Designed for harsh environments and demanding situations, this line offers unrivalled durability.
- Fast sinking behaviour & high sensitivity: The STROFT FC2 ensures a fast and natural lure presentation, combined with excellent sensitivity for the ultimate feedback on every bite.
- **Versatility**: Available in a wide range of diameters (0.09 mm to 1.10 mm) and load capacities (1.00 kg to 62.00 kg), this line is perfect for a wide variety of fishing styles, from delicate fishing to heavy duty conditions.
- **Durability and invisibility**: The crystal clear transparency makes the line virtually invisible underwater, while the high durability ensures that anglers can rely on their equipment, session after session.