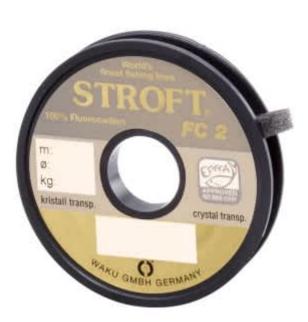

## Line STROFT FC2 Fluorocarbon 25m 0,400mm-11,5kg

Product number: 2040

Excellent properties when compared to other fluorocarbon lines.

0,45 €/m <del>11,75 €</del> 11,19 €\* 11,19 €

The fishing line with similarly high linear breaking strain, but slightly lower knot strength than STROFT FC1. It is also an economic choice for traces and suitable as a main line when abrasion resistance, high density, sensitivity, high feed-back, castability (tippet), durability, and low visibility are required.

## **Special Features:**

- Breaking strain
- Resistance to abrasion
- Feedback

\* incl. tax, plus shipping