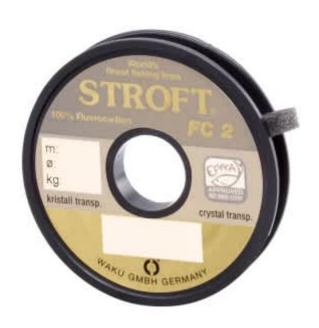

## Line STROFT FC2 Fluorocarbon 25m 0,350mm-8,6kg

Product number: 2035

Excellent properties when compared to other fluorocarbon lines.

0,37 €/m 9,65 € 9,19 €\* 9,19 €

The fishing line with similarly high linear breaking strain, but slightly lower knot strength than STROFT FC1. It is also an economic choice for traces and suitable as a main line when abrasion resistance, high density, sensitivity, high feed-back, castability (tippet), durability, and low visibility are required.