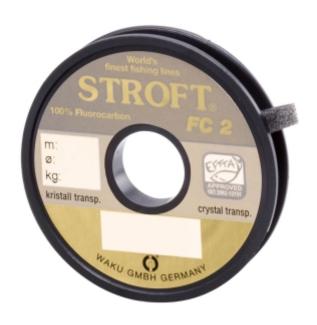

## Line STROFT FC2 Fluorocarbon 25m 0,300mm-7,1kg

Product number: 2030

Excellent properties when compared to other fluorocarbon lines.

0,33 €/m 8,55 € 8,19 €\* 8,19 €

The fishing line with similarly high linear breaking strain, but slightly lower knot strength than STROFT FC1. It is also an economic choice for traces and suitable as a main line when abrasion resistance, high density, sensitivity, high feed-back, castability (tippet), durability, and low visibility are required.