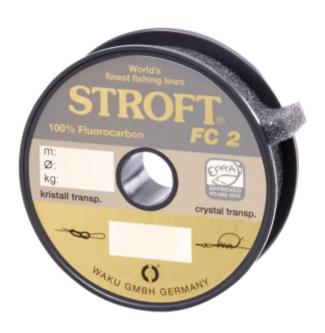

## Line STROFT FC2 Fluorocarbon 250m 0,170mm-2,7kg

Product number: 2217

Excellent properties when compared to other fluorocarbon lines.

0,23 €/m 61,20 € 58,19 €\* 58,19 €

The fishing line with similarly high linear breaking strain, but slightly lower knot strength than STROFT FC1. It is also an economic choice for traces and suitable as a main line when abrasion resistance, high density, sensitivity, high feed-back, castability (tippet), durability, and low visibility are required.

## **Special Features:**

- Breaking strain
- Resistance to abrasion
- Feedback

<sup>\*</sup> incl. tax, plus shipping