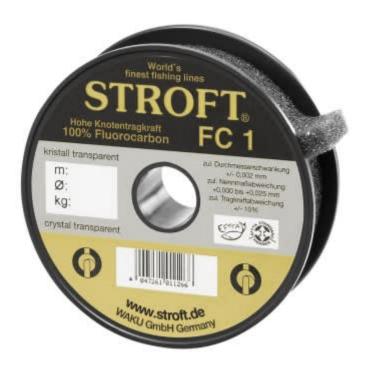

# Stroft FC1 Fluorocarbon Main Line 150m 0,240mm-5,2kg

Product number: 1124-150

Excellent properties when compared to other fluorocarbon lines.

0,53 €/m <del>83,85 €</del> 79,69 €\* 79,69 €

#### A masterpiece of fishing line technology

The **STROFT FC1 fluorocarbon main line** sets new standards in the world of fishing. Developed for anglers who don't compromise, this line offers a combination of strength, sensitivity and durability that is unrivalled. Manufactured in Germany, STROFT stands for quality and precision - a promise that is once again kept with the **FC1 fluorocarbon line**.

#### Unrivalled breaking strain and knot strength

With the highest breaking strain and knot strength ever tested on a 100% fluorocarbon line by the EFTTA, **STROFT Fluorocarbon FC1** exceeds all expectations. These exceptional properties make it the first choice for all types of leaders - and even as a main line if you are prepared to invest in quality.

#### **Technical specifications**

- **Diameter**: 0,10 mm bis 0,52 mm
- Load capacity: 1,20 kg bis 18,40 kg
- Colour: Crystal transparent (invisible in the water)