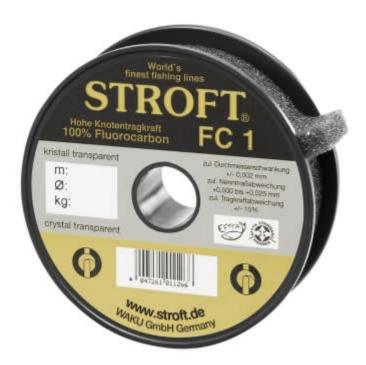

# Stroft FC1 Fluorocarbon Main Line 150m 0,140mm-1,9kg

Product number: 1114-150

Excellent properties when compared to other fluorocarbon lines.

0,50 €/m 7<del>8,15 €</del> 74,29 €\* 74,29 €

#### A masterpiece of fishing line technology

The **STROFT FC1 fluorocarbon main line** sets new standards in the world of fishing. Developed for anglers who don't compromise, this line offers a combination of strength, sensitivity and durability that is unrivalled. Manufactured in Germany, STROFT stands for quality and precision - a promise that is once again kept with the **FC1 fluorocarbon line**.

#### Unrivalled breaking strain and knot strength

With the highest breaking strain and knot strength ever tested on a 100% fluorocarbon line by the EFTTA, **STROFT Fluorocarbon FC1** exceeds all expectations. These exceptional properties make it the first choice for all types of leaders - and even as a main line if you are prepared to invest in quality.

#### **Technical specifications**

- **Diameter**: 0,10 mm bis 0,52 mm
- Load capacity: 1,20 kg bis 18,40 kg
- Colour: Crystal transparent (invisible in the water)