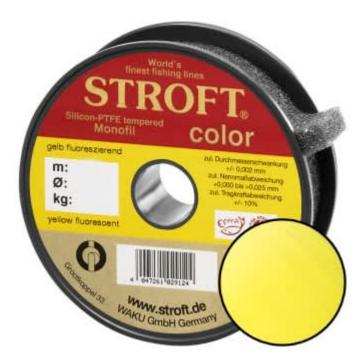

## STROFT Color Monofilament Fishing Line Yellow Fluo 0,50mm 19,0kg | 300m

Product number: 9350Y

Excellent properties when compared to other Polyamide lines.

0,13 €/m 40,70 € 38,69 €\* 38,69 €

A covering colored monofilament of the premium class. Ideal for winter and ice fishing and for all types of fishing where a highly visible, soft and supple line with yet the highest possible tensile strengths is required.

STROFT color is manufactured using exactly the same process as the STROFT GTM and also undergoes the entire process of finishing and tuning. The difference lies solely in the base material. In order to produce highly visible and high-contrast colored cords, STROFT color uses a polyamide alloy with relatively high dye contents. Naturally, the increased dye content slightly reduces the tensile strength values. Therefore, the colored polyamide alloy must in each case be such that the subsequent tuning permits optimization of softness and suppleness as well as realization of the highest possible tensile strengths. STROFT color cords have achieved this outstandingly well. Compared to other, similarly strongly colored lines, STROFT color has the highest load-bearing capacity values and is above average soft. Thus, this line is used especially when fishing type or waters require a highly visible and relatively soft fishing line and one is not willing to accept greater sacrifices in carrying capacity and knot strength. In all three colors excellent for ice and winter fishing and in the color "black" ideal for carp fishing.