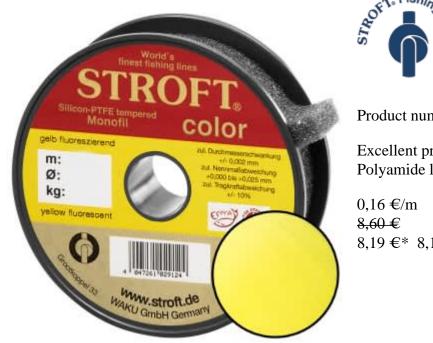

## STROFT Color Monofilament Fishing Line Yellow Fluo 0,45mm 16,0kg | 50m

Product number: 9845Y

Excellent properties when compared to other Polyamide lines.

8,19 €\* 8,19 €

A covering colored monofilament of the premium class. Ideal for winter and ice fishing and for all types of fishing where a highly visible, soft and supple line with yet the highest possible tensile strengths is required.

STROFT color is manufactured using exactly the same process as the STROFT GTM and also undergoes the entire process of finishing and tuning. The difference lies solely in the base material. In order to produce highly visible and high-contrast colored cords, STROFT color uses a polyamide alloy with relatively high dye contents. Naturally, the increased dye content slightly reduces the tensile strength values. Therefore, the colored polyamide alloy must in each case be such that the subsequent tuning permits optimization of softness and suppleness as well as realization of the highest possible tensile strengths. STROFT color cords have achieved this outstandingly well. Compared to other, similarly strongly colored lines, STROFT color has the highest load-bearing capacity values and is above average soft. Thus, this line is used especially when fishing type or waters require a highly visible and relatively soft fishing line and one is not willing to accept greater sacrifices in carrying capacity and knot strength. In all three colors excellent for ice and winter fishing and in the color "black" ideal for carp fishing.