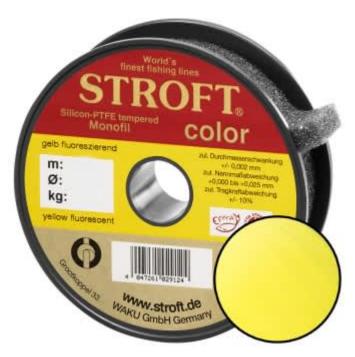

## STROFT Color Monofilament Fishing Line Yellow Fluo 0,45mm 16,0kg | 500m

Product number: 9545Y

Excellent properties when compared to other Polyamide lines.

0,11 €/m 55,70 € 52,99 €\* 52,99 €

A covering colored monofilament of the premium class. Ideal for winter and ice fishing and for all types of fishing where a highly visible, soft and supple line with yet the highest possible tensile strengths is required.

STROFT color is manufactured using exactly the same process as the STROFT GTM and also undergoes the entire process of finishing and tuning. The difference lies solely in the base material. In order to produce highly visible and high-contrast colored cords, STROFT color uses a polyamide alloy with relatively high dye contents. Naturally, the increased dye content slightly reduces the tensile strength values. Therefore, the colored polyamide alloy must in each case be such that the subsequent tuning permits optimization of softness and suppleness as well as realization of the highest possible tensile strengths. STROFT color cords have achieved this outstandingly well. Compared to other, similarly strongly colored lines, STROFT color has the highest load-bearing capacity values and is above average soft. Thus, this line is used especially when fishing type or waters require a highly visible and relatively soft fishing line and one is not willing to accept greater sacrifices in carrying capacity and knot strength. In all three colors excellent for ice and winter fishing and in the color "black" ideal for carp fishing.