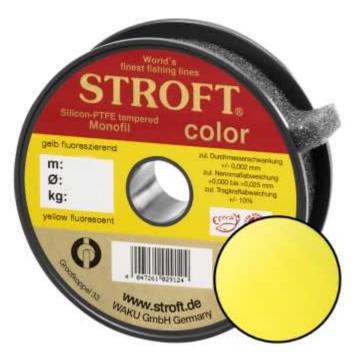

## STROFT Color Monofilament Fishing Line Yellow Fluo 0,40mm 13,0kg | 200m

Product number: 9240Y

Excellent properties when compared to other Polyamide lines.

0,11 €/m 23,90 € 22,79 €\* 22,79 €

A covering colored monofilament of the premium class. Ideal for winter and ice fishing and for all types of fishing where a highly visible, soft and supple line with yet the highest possible tensile strengths is required.

STROFT color is manufactured using exactly the same process as the STROFT GTM and also undergoes the entire process of finishing and tuning. The difference lies solely in the base material. In order to produce highly visible and high-contrast colored cords, STROFT color uses a polyamide alloy with relatively high dye contents. Naturally, the increased dye content slightly reduces the tensile strength values. Therefore, the colored polyamide alloy must in each case be such that the subsequent tuning permits optimization of softness and suppleness as well as realization of the highest possible tensile strengths. STROFT color cords have achieved this outstandingly well. Compared to other, similarly strongly colored lines, STROFT color has the highest load-bearing capacity values and is above average soft. Thus, this line is used especially when fishing type or waters require a highly visible and relatively soft fishing line and one is not willing to accept greater sacrifices in carrying capacity and knot strength. In all three colors excellent for ice and winter fishing and in the color "black" ideal for carp fishing.