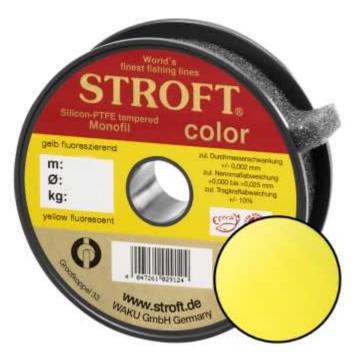

## STROFT Color Monofilament Fishing Line Yellow Fluo 0,28mm 6,7kg | 300m

Product number: 9328Y

Excellent properties when compared to other Polyamide lines.

0,08 €/m 26,30 € 24,99 €\* 24,99 €

A covering colored monofilament of the premium class. Ideal for winter and ice fishing and for all types of fishing where a highly visible, soft and supple line with yet the highest possible tensile strengths is required.

STROFT color is manufactured using exactly the same process as the STROFT GTM and also undergoes the entire process of finishing and tuning. The difference lies solely in the base material. In order to produce highly visible and high-contrast colored cords, STROFT color uses a polyamide alloy with relatively high dye contents. Naturally, the increased dye content slightly reduces the tensile strength values. Therefore, the colored polyamide alloy must in each case be such that the subsequent tuning permits optimization of softness and suppleness as well as realization of the highest possible tensile strengths. STROFT color cords have achieved this outstandingly well. Compared to other, similarly strongly colored lines, STROFT color has the highest load-bearing capacity values and is above average soft. Thus, this line is used especially when fishing type or waters require a highly visible and relatively soft fishing line and one is not willing to accept greater sacrifices in carrying capacity and knot strength. In all three colors excellent for ice and winter fishing and in the color "black" ideal for carp fishing.