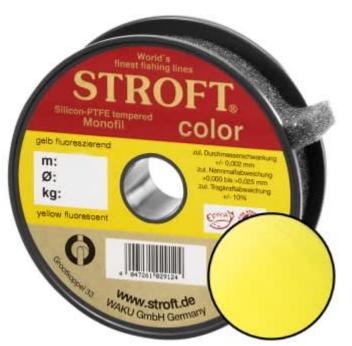

## STROFT Color Monofilament Fishing Line Yellow Fluo 0,25mm 5,7kg | 5000m

Product number: 9725Y

Excellent properties when compared to other Polyamide lines.

0,04 €/m 245,50 € 208,69 €\* 208,69 €

A covering colored monofilament of the premium class. Ideal for winter and ice fishing and for all types of fishing where a highly visible, soft and supple line with yet the highest possible tensile strengths is required.

STROFT color is manufactured using exactly the same process as the STROFT GTM and also undergoes the entire process of finishing and tuning. The difference lies solely in the base material. In order to produce highly visible and high-contrast colored cords, STROFT color uses a polyamide alloy with relatively high dye contents. Naturally, the increased dye content slightly reduces the tensile strength values. Therefore, the colored polyamide alloy must in each case be such that the subsequent tuning permits optimization of softness and suppleness as well as realization of the highest possible tensile strengths. STROFT color cords have achieved this outstandingly well. Compared to other, similarly strongly colored lines, STROFT color has the highest load-bearing capacity values and is above average soft. Thus, this line is used especially when fishing type or waters require a highly visible and relatively soft fishing line and one is not willing to accept greater sacrifices in carrying capacity and knot strength. In all three colors excellent for ice and winter fishing and in the color "black" ideal for carp fishing.