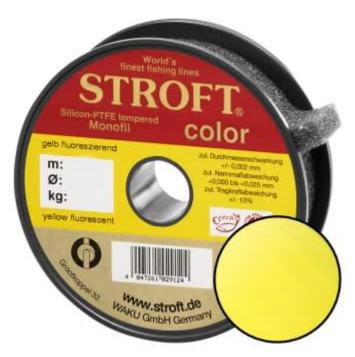

## STROFT Color Monofilament Fishing Line Yellow Fluo 0,25mm 5,7kg | 100m

Product number: 9125Y

Excellent properties when compared to other Polyamide lines.

0,09 €/m 9,50 € 9,09 €\* 9,09 €

A covering colored monofilament of the premium class. Ideal for winter and ice fishing and for all types of fishing where a highly visible, soft and supple line with yet the highest possible tensile strengths is required.

STROFT color is manufactured using exactly the same process as the STROFT GTM and also undergoes the entire process of finishing and tuning. The difference lies solely in the base material. In order to produce highly visible and high-contrast colored cords, STROFT color uses a polyamide alloy with relatively high dye contents. Naturally, the increased dye content slightly reduces the tensile strength values. Therefore, the colored polyamide alloy must in each case be such that the subsequent tuning permits optimization of softness and suppleness as well as realization of the highest possible tensile strengths. STROFT color cords have achieved this outstandingly well. Compared to other, similarly strongly colored lines, STROFT color has the highest load-bearing capacity values and is above average soft. Thus, this line is used especially when fishing type or waters require a highly visible and relatively soft fishing line and one is not willing to accept greater sacrifices in carrying capacity and knot strength. In all three colors excellent for ice and winter fishing and in the color "black" ideal for carp fishing.