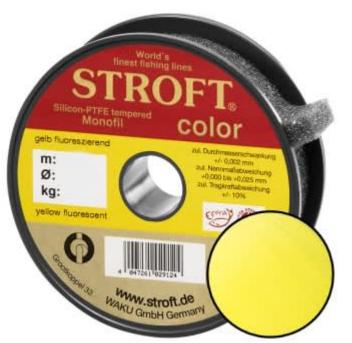

## STROFT Color Monofilament Fishing Line Yellow Fluo 0,22mm 4,7kg | 5000m

Product number: 9722Y

Excellent properties when compared to other Polyamide lines.

0,04 €/m 231,90 € 197,19 €\* 197,19 €

A covering colored monofilament of the premium class. Ideal for winter and ice fishing and for all types of fishing where a highly visible, soft and supple line with yet the highest possible tensile strengths is required.

STROFT color is manufactured using exactly the same process as the STROFT GTM and also undergoes the entire process of finishing and tuning. The difference lies solely in the base material. In order to produce highly visible and high-contrast colored cords, STROFT color uses a polyamide alloy with relatively high dye contents. Naturally, the increased dye content slightly reduces the tensile strength values. Therefore, the colored polyamide alloy must in each case be such that the subsequent tuning permits optimization of softness and suppleness as well as realization of the highest possible tensile strengths. STROFT color cords have achieved this outstandingly well. Compared to other, similarly strongly colored lines, STROFT color has the highest load-bearing capacity values and is above average soft. Thus, this line is used especially when fishing type or waters require a highly visible and relatively soft fishing line and one is not willing to accept greater sacrifices in carrying capacity and knot strength. In all three colors excellent for ice and winter fishing and in the color "black" ideal for carp fishing.