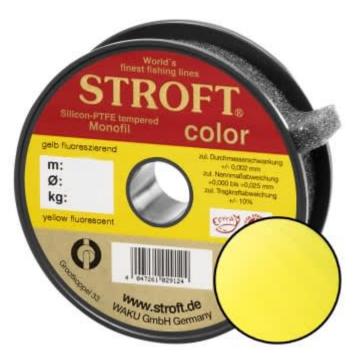

## STROFT Color Monofilament Fishing Line Yellow Fluo 0,20mm 3,9kg | 500m

Product number: 9520Y

Excellent properties when compared to other Polyamide lines.

0,06 €/m 32,70 € 31,09 €\* 31,09 €

A covering colored monofilament of the premium class. Ideal for winter and ice fishing and for all types of fishing where a highly visible, soft and supple line with yet the highest possible tensile strengths is required.

STROFT color is manufactured using exactly the same process as the STROFT GTM and also undergoes the entire process of finishing and tuning. The difference lies solely in the base material. In order to produce highly visible and high-contrast colored cords, STROFT color uses a polyamide alloy with relatively high dye contents. Naturally, the increased dye content slightly reduces the tensile strength values. Therefore, the colored polyamide alloy must in each case be such that the subsequent tuning permits optimization of softness and suppleness as well as realization of the highest possible tensile strengths. STROFT color cords have achieved this outstandingly well. Compared to other, similarly strongly colored lines, STROFT color has the highest load-bearing capacity values and is above average soft. Thus, this line is used especially when fishing type or waters require a highly visible and relatively soft fishing line and one is not willing to accept greater sacrifices in carrying capacity and knot strength. In all three colors excellent for ice and winter fishing and in the color "black" ideal for carp fishing.