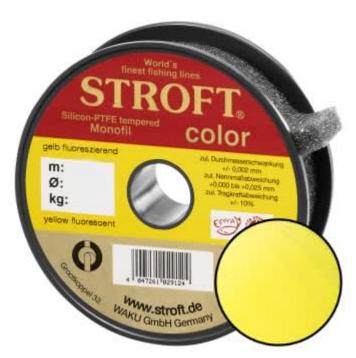

## STROFT Color Monofilament Fishing Line Yellow Fluo 0,16mm 2,5kg | 100m

Product number: 9116Y

Excellent properties when compared to other Polyamide lines.

0,07 €/m 7,70 € 7,39 €\* 7,39 €

A covering colored monofilament of the premium class. Ideal for winter and ice fishing and for all types of fishing where a highly visible, soft and supple line with yet the highest possible tensile strengths is required.

STROFT color is manufactured using exactly the same process as the STROFT GTM and also undergoes the entire process of finishing and tuning. The difference lies solely in the base material. In order to produce highly visible and high-contrast colored cords, STROFT color uses a polyamide alloy with relatively high dye contents. Naturally, the increased dye content slightly reduces the tensile strength values. Therefore, the colored polyamide alloy must in each case be such that the subsequent tuning permits optimization of softness and suppleness as well as realization of the highest possible tensile strengths. STROFT color cords have achieved this outstandingly well. Compared to other, similarly strongly colored lines, STROFT color has the highest load-bearing capacity values and is above average soft. Thus, this line is used especially when fishing type or waters require a highly visible and relatively soft fishing line and one is not willing to accept greater sacrifices in carrying capacity and knot strength. In all three colors excellent for ice and winter fishing and in the color "black" ideal for carp fishing.