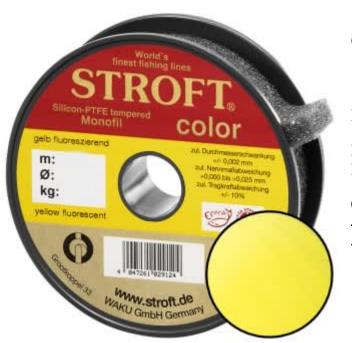

## STROFT Color Monofilament Fishing Line Yellow Fluo 0,14mm 2,0kg | 1000m

Product number: 9614Y

Excellent properties when compared to other Polyamide lines.

0,04 €/m 45,40 € 43,19 €\* 43,19 €

A covering colored monofilament of the premium class. Ideal for winter and ice fishing and for all types of fishing where a highly visible, soft and supple line with yet the highest possible tensile strengths is required.

STROFT color is manufactured using exactly the same process as the STROFT GTM and also undergoes the entire process of finishing and tuning. The difference lies solely in the base material. In order to produce highly visible and high-contrast colored cords, STROFT color uses a polyamide alloy with relatively high dye contents. Naturally, the increased dye content slightly reduces the tensile strength values. Therefore, the colored polyamide alloy must in each case be such that the subsequent tuning permits optimization of softness and suppleness as well as realization of the highest possible tensile strengths. STROFT color cords have achieved this outstandingly well. Compared to other, similarly strongly colored lines, STROFT color has the highest load-bearing capacity values and is above average soft. Thus, this line is used especially when fishing type or waters require a highly visible and relatively soft fishing line and one is not willing to accept greater sacrifices in carrying capacity and knot strength. In all three colors excellent for ice and winter fishing and in the color "black" ideal for carp fishing.