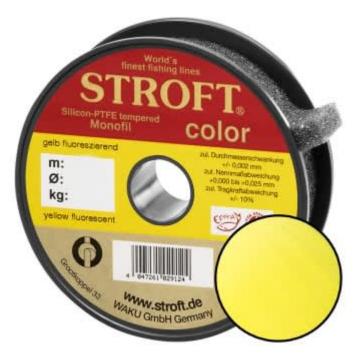

## STROFT Color Monofilament Fishing Line Yellow Fluo 0,14mm 2,0kg | 1000m

Product number: 9614Y

Excellent properties when compared to other Polyamide lines.

0,04 €/m 45,40 € 43,19 €\* 43,19 €

A covering colored monofilament of the premium class. Ideal for winter and ice fishing and for all types of fishing where a highly visible, soft and supple line with yet the highest possible tensile strengths is required.

STROFT color is manufactured using exactly the same process as the STROFT GTM and also undergoes the entire process of finishing and tuning. The difference lies solely in the base material. In order to produce highly visible and high-contrast colored cords, STROFT color uses a polyamide alloy with relatively high dye contents. Naturally, the increased dye content slightly reduces the tensile strength values. Therefore, the colored polyamide alloy must in each case be such that the subsequent tuning permits optimization of softness and suppleness as well as realization of the highest possible tensile strengths. STROFT color cords have achieved this outstandingly well. Compared to other, similarly strongly colored lines, STROFT color has the highest load-bearing capacity values and is above average soft. Thus, this line is used especially when fishing type or waters require a highly visible and relatively soft fishing line and one is not willing to accept greater sacrifices in carrying capacity and knot strength. In all three colors excellent for ice and winter fishing and in the color "black" ideal for carp fishing.