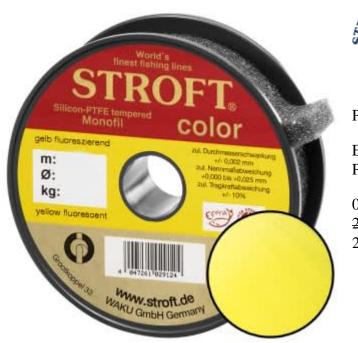

## STROFT Color Monofilament Fishing Line Yellow Fluo 0,13mm 1,8kg | 500m

Product number: 9513Y

Excellent properties when compared to other Polyamide lines.

0,05 €/m 26,60 € 25,29 €\* 25,29 €

A covering colored monofilament of the premium class. Ideal for winter and ice fishing and for all types of fishing where a highly visible, soft and supple line with yet the highest possible tensile strengths is required.

STROFT color is manufactured using exactly the same process as the STROFT GTM and also undergoes the entire process of finishing and tuning. The difference lies solely in the base material. In order to produce highly visible and high-contrast colored cords, STROFT color uses a polyamide alloy with relatively high dye contents. Naturally, the increased dye content slightly reduces the tensile strength values. Therefore, the colored polyamide alloy must in each case be such that the subsequent tuning permits optimization of softness and suppleness as well as realization of the highest possible tensile strengths. STROFT color cords have achieved this outstandingly well. Compared to other, similarly strongly colored lines, STROFT color has the highest load-bearing capacity values and is above average soft. Thus, this line is used especially when fishing type or waters require a highly visible and relatively soft fishing line and one is not willing to accept greater sacrifices in carrying capacity and knot strength. In all three colors excellent for ice and winter fishing and in the color "black" ideal for carp fishing.