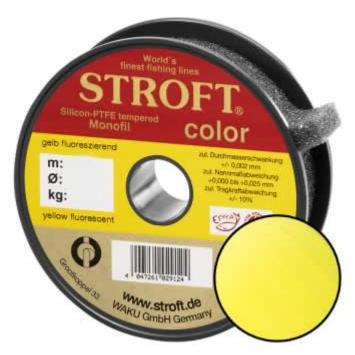

## STROFT Color Monofilament Fishing Line Yellow Fluo 0,13mm 1,8kg | 5000m

Product number: 9713Y

Excellent properties when compared to other Polyamide lines.

0,03 €/m 177,00 € 150,49 €\* 150,49 €

A covering colored monofilament of the premium class. Ideal for winter and ice fishing and for all types of fishing where a highly visible, soft and supple line with yet the highest possible tensile strengths is required.

STROFT color is manufactured using exactly the same process as the STROFT GTM and also undergoes the entire process of finishing and tuning. The difference lies solely in the base material. In order to produce highly visible and high-contrast colored cords, STROFT color uses a polyamide alloy with relatively high dye contents. Naturally, the increased dye content slightly reduces the tensile strength values. Therefore, the colored polyamide alloy must in each case be such that the subsequent tuning permits optimization of softness and suppleness as well as realization of the highest possible tensile strengths. STROFT color cords have achieved this outstandingly well. Compared to other, similarly strongly colored lines, STROFT color has the highest load-bearing capacity values and is above average soft. Thus, this line is used especially when fishing type or waters require a highly visible and relatively soft fishing line and one is not willing to accept greater sacrifices in carrying capacity and knot strength. In all three colors excellent for ice and winter fishing and in the color "black" ideal for carp fishing.