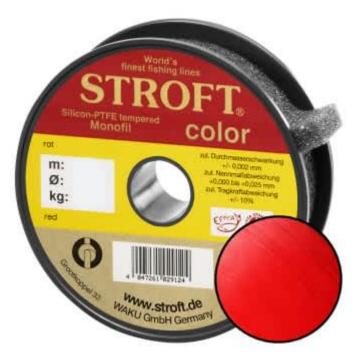

## STROFT Color Monofilament Fishing Line Red

Product number: ST-C-R

Excellent properties when compared to other Polyamide lines.

from 3,19 €\* 3,19 €

A covering colored monofilament of the premium class. Ideal for winter and ice fishing and for all types of fishing where a highly visible, soft and supple line with yet the highest possible tensile strengths is required.

STROFT color is manufactured using exactly the same process as the STROFT GTM and also undergoes the entire process of finishing and tuning. The difference lies solely in the base material. In order to produce highly visible and high-contrast colored cords, STROFT color uses a polyamide alloy with relatively high dye contents. Naturally, the increased dye content slightly reduces the tensile strength values. Therefore, the colored polyamide alloy must in each case be such that the subsequent tuning permits optimization of softness and suppleness as well as realization of the highest possible tensile strengths. STROFT color cords have achieved this outstandingly well. Compared to other, similarly strongly colored lines, STROFT color has the highest load-bearing capacity values and is above average soft. Thus, this line is used especially when fishing type or waters require a highly visible and relatively soft fishing line and one is not willing to accept greater sacrifices in carrying capacity and knot strength. In all three colors excellent for ice and winter fishing and in the color "black" ideal for carp fishing.