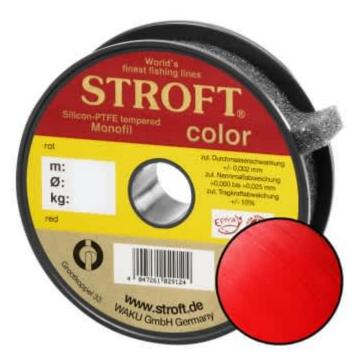

## STROFT Color Monofilament Fishing Line Red 0,50mm 19,0kg | 200m

Product number: 9250R

Excellent properties when compared to other Polyamide lines.

0,13 €/m 28,20 € 26,79 €\* 26,79 €

A covering colored monofilament of the premium class. Ideal for winter and ice fishing and for all types of fishing where a highly visible, soft and supple line with yet the highest possible tensile strengths is required.

STROFT color is manufactured using exactly the same process as the STROFT GTM and also undergoes the entire process of finishing and tuning. The difference lies solely in the base material. In order to produce highly visible and high-contrast colored cords, STROFT color uses a polyamide alloy with relatively high dye contents. Naturally, the increased dye content slightly reduces the tensile strength values. Therefore, the colored polyamide alloy must in each case be such that the subsequent tuning permits optimization of softness and suppleness as well as realization of the highest possible tensile strengths. STROFT color cords have achieved this outstandingly well. Compared to other, similarly strongly colored lines, STROFT color has the highest load-bearing capacity values and is above average soft. Thus, this line is used especially when fishing type or waters require a highly visible and relatively soft fishing line and one is not willing to accept greater sacrifices in carrying capacity and knot strength. In all three colors excellent for ice and winter fishing and in the color "black" ideal for carp fishing.