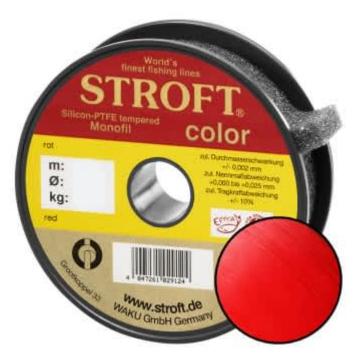

## STROFT Color Monofilament Fishing Line Red 0,50mm 19,0kg | 1500m

Product number: 9750R

Excellent properties when compared to other Polyamide lines.

0,08 €/m 125,50 € 112,99 €\* 112,99 €

A covering colored monofilament of the premium class. Ideal for winter and ice fishing and for all types of fishing where a highly visible, soft and supple line with yet the highest possible tensile strengths is required.

STROFT color is manufactured using exactly the same process as the STROFT GTM and also undergoes the entire process of finishing and tuning. The difference lies solely in the base material. In order to produce highly visible and high-contrast colored cords, STROFT color uses a polyamide alloy with relatively high dye contents. Naturally, the increased dye content slightly reduces the tensile strength values. Therefore, the colored polyamide alloy must in each case be such that the subsequent tuning permits optimization of softness and suppleness as well as realization of the highest possible tensile strengths. STROFT color cords have achieved this outstandingly well. Compared to other, similarly strongly colored lines, STROFT color has the highest load-bearing capacity values and is above average soft. Thus, this line is used especially when fishing type or waters require a highly visible and relatively soft fishing line and one is not willing to accept greater sacrifices in carrying capacity and knot strength. In all three colors excellent for ice and winter fishing and in the color "black" ideal for carp fishing.