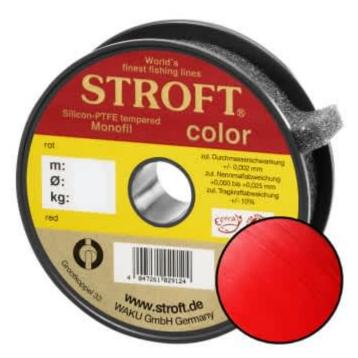

## STROFT Color Monofilament Fishing Line Red 0,50mm 19,0kg | 100m

Product number: 9150R

Excellent properties when compared to other Polyamide lines.

0,15 €/m 15,60 € 14,89 €\* 14,89 €

A covering colored monofilament of the premium class. Ideal for winter and ice fishing and for all types of fishing where a highly visible, soft and supple line with yet the highest possible tensile strengths is required.

STROFT color is manufactured using exactly the same process as the STROFT GTM and also undergoes the entire process of finishing and tuning. The difference lies solely in the base material. In order to produce highly visible and high-contrast colored cords, STROFT color uses a polyamide alloy with relatively high dye contents. Naturally, the increased dye content slightly reduces the tensile strength values. Therefore, the colored polyamide alloy must in each case be such that the subsequent tuning permits optimization of softness and suppleness as well as realization of the highest possible tensile strengths. STROFT color cords have achieved this outstandingly well. Compared to other, similarly strongly colored lines, STROFT color has the highest load-bearing capacity values and is above average soft. Thus, this line is used especially when fishing type or waters require a highly visible and relatively soft fishing line and one is not willing to accept greater sacrifices in carrying capacity and knot strength. In all three colors excellent for ice and winter fishing and in the color "black" ideal for carp fishing.