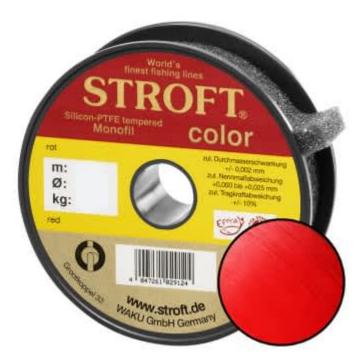

## STROFT Color Monofilament Fishing Line Red 0,45mm 16,0kg | 200m

Product number: 9245R

Excellent properties when compared to other Polyamide lines.

0,12 €/m 25,70 € 24,49 €\* 24,49 €

A covering colored monofilament of the premium class. Ideal for winter and ice fishing and for all types of fishing where a highly visible, soft and supple line with yet the highest possible tensile strengths is required.

STROFT color is manufactured using exactly the same process as the STROFT GTM and also undergoes the entire process of finishing and tuning. The difference lies solely in the base material. In order to produce highly visible and high-contrast colored cords, STROFT color uses a polyamide alloy with relatively high dye contents. Naturally, the increased dye content slightly reduces the tensile strength values. Therefore, the colored polyamide alloy must in each case be such that the subsequent tuning permits optimization of softness and suppleness as well as realization of the highest possible tensile strengths. STROFT color cords have achieved this outstandingly well. Compared to other, similarly strongly colored lines, STROFT color has the highest load-bearing capacity values and is above average soft. Thus, this line is used especially when fishing type or waters require a highly visible and relatively soft fishing line and one is not willing to accept greater sacrifices in carrying capacity and knot strength. In all three colors excellent for ice and winter fishing and in the color "black" ideal for carp fishing.