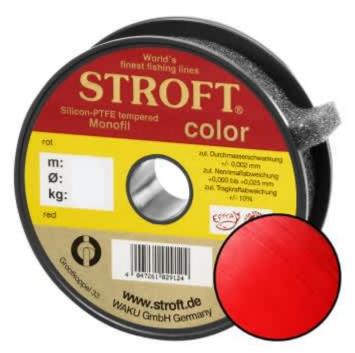

## STROFT Color Monofilament Fishing Line Red 0,45mm 16,0kg | 1000m

Product number: 9645R

Excellent properties when compared to other Polyamide lines.

0,09 €/m 92,90 € 88,29 €\* 88,29 €

A covering colored monofilament of the premium class. Ideal for winter and ice fishing and for all types of fishing where a highly visible, soft and supple line with yet the highest possible tensile strengths is required.

STROFT color is manufactured using exactly the same process as the STROFT GTM and also undergoes the entire process of finishing and tuning. The difference lies solely in the base material. In order to produce highly visible and high-contrast colored cords, STROFT color uses a polyamide alloy with relatively high dye contents. Naturally, the increased dye content slightly reduces the tensile strength values. Therefore, the colored polyamide alloy must in each case be such that the subsequent tuning permits optimization of softness and suppleness as well as realization of the highest possible tensile strengths. STROFT color cords have achieved this outstandingly well. Compared to other, similarly strongly colored lines, STROFT color has the highest load-bearing capacity values and is above average soft. Thus, this line is used especially when fishing type or waters require a highly visible and relatively soft fishing line and one is not willing to accept greater sacrifices in carrying capacity and knot strength. In all three colors excellent for ice and winter fishing and in the color "black" ideal for carp fishing.