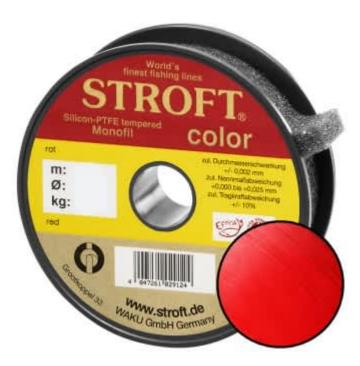

## STROFT Color Monofilament Fishing Line Red 0,40mm 13,0kg | 50m

Product number: 9840R

Excellent properties when compared to other Polyamide lines.

0,15 €/m 8,00 € 7,59 €\* 7,59 €

A covering colored monofilament of the premium class. Ideal for winter and ice fishing and for all types of fishing where a highly visible, soft and supple line with yet the highest possible tensile strengths is required.

STROFT color is manufactured using exactly the same process as the STROFT GTM and also undergoes the entire process of finishing and tuning. The difference lies solely in the base material. In order to produce highly visible and high-contrast colored cords, STROFT color uses a polyamide alloy with relatively high dye contents. Naturally, the increased dye content slightly reduces the tensile strength values. Therefore, the colored polyamide alloy must in each case be such that the subsequent tuning permits optimization of softness and suppleness as well as realization of the highest possible tensile strengths. STROFT color cords have achieved this outstandingly well. Compared to other, similarly strongly colored lines, STROFT color has the highest load-bearing capacity values and is above average soft. Thus, this line is used especially when fishing type or waters require a highly visible and relatively soft fishing line and one is not willing to accept greater sacrifices in carrying capacity and knot strength. In all three colors excellent for ice and winter fishing and in the color "black" ideal for carp fishing.