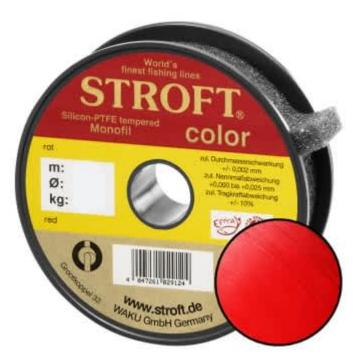

## STROFT Color Monofilament Fishing Line Red 0,35mm 10,3kg | 500m

Product number: 9535R

Excellent properties when compared to other Polyamide lines.

0,09 €/m 47,60 € 45,29 €\* 45,29 €

A covering colored monofilament of the premium class. Ideal for winter and ice fishing and for all types of fishing where a highly visible, soft and supple line with yet the highest possible tensile strengths is required.

STROFT color is manufactured using exactly the same process as the STROFT GTM and also undergoes the entire process of finishing and tuning. The difference lies solely in the base material. In order to produce highly visible and high-contrast colored cords, STROFT color uses a polyamide alloy with relatively high dye contents. Naturally, the increased dye content slightly reduces the tensile strength values. Therefore, the colored polyamide alloy must in each case be such that the subsequent tuning permits optimization of softness and suppleness as well as realization of the highest possible tensile strengths. STROFT color cords have achieved this outstandingly well. Compared to other, similarly strongly colored lines, STROFT color has the highest load-bearing capacity values and is above average soft. Thus, this line is used especially when fishing type or waters require a highly visible and relatively soft fishing line and one is not willing to accept greater sacrifices in carrying capacity and knot strength. In all three colors excellent for ice and winter fishing and in the color "black" ideal for carp fishing.