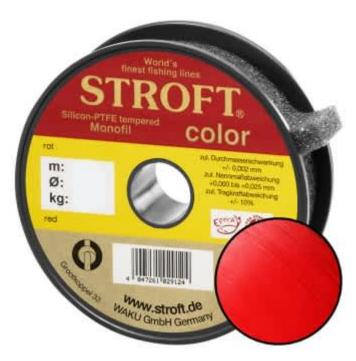

## STROFT Color Monofilament Fishing Line Red 0,33mm 9,0kg | 500m

Product number: 9532R

Excellent properties when compared to other Polyamide lines.

0,09 €/m 44,80 € 42,59 €\* 42,59 €

A covering colored monofilament of the premium class. Ideal for winter and ice fishing and for all types of fishing where a highly visible, soft and supple line with yet the highest possible tensile strengths is required.

STROFT color is manufactured using exactly the same process as the STROFT GTM and also undergoes the entire process of finishing and tuning. The difference lies solely in the base material. In order to produce highly visible and high-contrast colored cords, STROFT color uses a polyamide alloy with relatively high dye contents. Naturally, the increased dye content slightly reduces the tensile strength values. Therefore, the colored polyamide alloy must in each case be such that the subsequent tuning permits optimization of softness and suppleness as well as realization of the highest possible tensile strengths. STROFT color cords have achieved this outstandingly well. Compared to other, similarly strongly colored lines, STROFT color has the highest load-bearing capacity values and is above average soft. Thus, this line is used especially when fishing type or waters require a highly visible and relatively soft fishing line and one is not willing to accept greater sacrifices in carrying capacity and knot strength. In all three colors excellent for ice and winter fishing and in the color "black" ideal for carp fishing.