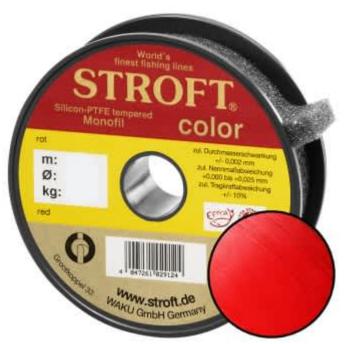

## STROFT Color Monofilament Fishing Line Red 0,33mm 9,0kg | 300m

Product number: 9332R

Excellent properties when compared to other Polyamide lines.

0,09 €/m <del>29,90 €</del> 28,49 €\* 28,49 €

A covering colored monofilament of the premium class. Ideal for winter and ice fishing and for all types of fishing where a highly visible, soft and supple line with yet the highest possible tensile strengths is required.

STROFT color is manufactured using exactly the same process as the STROFT GTM and also undergoes the entire process of finishing and tuning. The difference lies solely in the base material. In order to produce highly visible and high-contrast colored cords, STROFT color uses a polyamide alloy with relatively high dye contents. Naturally, the increased dye content slightly reduces the tensile strength values. Therefore, the colored polyamide alloy must in each case be such that the subsequent tuning permits optimization of softness and suppleness as well as realization of the highest possible tensile strengths. STROFT color cords have achieved this outstandingly well. Compared to other, similarly strongly colored lines, STROFT color has the highest load-bearing capacity values and is above average soft. Thus, this line is used especially when fishing type or waters require a highly visible and relatively soft fishing line and one is not willing to accept greater sacrifices in carrying capacity and knot strength. In all three colors excellent for ice and winter fishing and in the color "black" ideal for carp fishing.