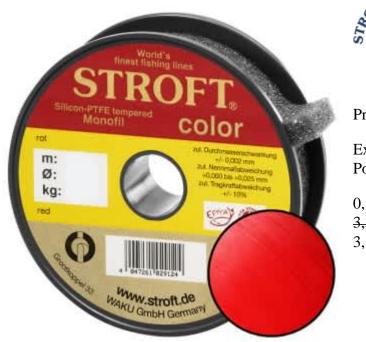

## STROFT Color Monofilament Fishing Line Red 0,33mm 9,0kg | 25m

Product number: 9032R

Excellent properties when compared to other Polyamide lines.

0,13 €/m <del>3,30 €</del> 3,19 €\* 3,19 €

A covering colored monofilament of the premium class. Ideal for winter and ice fishing and for all types of fishing where a highly visible, soft and supple line with yet the highest possible tensile strengths is required.

STROFT color is manufactured using exactly the same process as the STROFT GTM and also undergoes the entire process of finishing and tuning. The difference lies solely in the base material. In order to produce highly visible and high-contrast colored cords, STROFT color uses a polyamide alloy with relatively high dye contents. Naturally, the increased dye content slightly reduces the tensile strength values. Therefore, the colored polyamide alloy must in each case be such that the subsequent tuning permits optimization of softness and suppleness as well as realization of the highest possible tensile strengths. STROFT color cords have achieved this outstandingly well. Compared to other, similarly strongly colored lines, STROFT color has the highest load-bearing capacity values and is above average soft. Thus, this line is used especially when fishing type or waters require a highly visible and relatively soft fishing line and one is not willing to accept greater sacrifices in carrying capacity and knot strength. In all three colors excellent for ice and winter fishing and in the color "black" ideal for carp fishing.