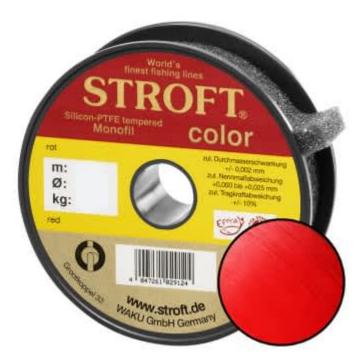

## STROFT Color Monofilament Fishing Line Red 0,33mm 9,0kg | 200m

Product number: 9232R

Excellent properties when compared to other Polyamide lines.

0,10 €/m 20,70 € 19,69 €\* 19,69 €

A covering colored monofilament of the premium class. Ideal for winter and ice fishing and for all types of fishing where a highly visible, soft and supple line with yet the highest possible tensile strengths is required.

STROFT color is manufactured using exactly the same process as the STROFT GTM and also undergoes the entire process of finishing and tuning. The difference lies solely in the base material. In order to produce highly visible and high-contrast colored cords, STROFT color uses a polyamide alloy with relatively high dye contents. Naturally, the increased dye content slightly reduces the tensile strength values. Therefore, the colored polyamide alloy must in each case be such that the subsequent tuning permits optimization of softness and suppleness as well as realization of the highest possible tensile strengths. STROFT color cords have achieved this outstandingly well. Compared to other, similarly strongly colored lines, STROFT color has the highest load-bearing capacity values and is above average soft. Thus, this line is used especially when fishing type or waters require a highly visible and relatively soft fishing line and one is not willing to accept greater sacrifices in carrying capacity and knot strength. In all three colors excellent for ice and winter fishing and in the color "black" ideal for carp fishing.