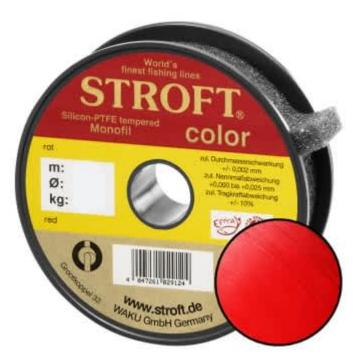

## STROFT Color Monofilament Fishing Line Red 0,33mm 9,0kg | 1000m

Product number: 9632R

Excellent properties when compared to other Polyamide lines.

0,07 €/m 74,70 € 70,99 €\* 70,99 €

A covering colored monofilament of the premium class. Ideal for winter and ice fishing and for all types of fishing where a highly visible, soft and supple line with yet the highest possible tensile strengths is required.

STROFT color is manufactured using exactly the same process as the STROFT GTM and also undergoes the entire process of finishing and tuning. The difference lies solely in the base material. In order to produce highly visible and high-contrast colored cords, STROFT color uses a polyamide alloy with relatively high dye contents. Naturally, the increased dye content slightly reduces the tensile strength values. Therefore, the colored polyamide alloy must in each case be such that the subsequent tuning permits optimization of softness and suppleness as well as realization of the highest possible tensile strengths. STROFT color cords have achieved this outstandingly well. Compared to other, similarly strongly colored lines, STROFT color has the highest load-bearing capacity values and is above average soft. Thus, this line is used especially when fishing type or waters require a highly visible and relatively soft fishing line and one is not willing to accept greater sacrifices in carrying capacity and knot strength. In all three colors excellent for ice and winter fishing and in the color "black" ideal for carp fishing.