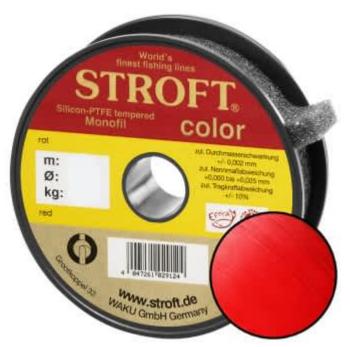

## STROFT Color Monofilament Fishing Line Red 0,30mm 7,7kg | 4000m

Product number: 9730R

Excellent properties when compared to other Polyamide lines.

0,05 €/m 226,60 € 192,69 €\* 192,69 €

A covering colored monofilament of the premium class. Ideal for winter and ice fishing and for all types of fishing where a highly visible, soft and supple line with yet the highest possible tensile strengths is required.

STROFT color is manufactured using exactly the same process as the STROFT GTM and also undergoes the entire process of finishing and tuning. The difference lies solely in the base material. In order to produce highly visible and high-contrast colored cords, STROFT color uses a polyamide alloy with relatively high dye contents. Naturally, the increased dye content slightly reduces the tensile strength values. Therefore, the colored polyamide alloy must in each case be such that the subsequent tuning permits optimization of softness and suppleness as well as realization of the highest possible tensile strengths. STROFT color cords have achieved this outstandingly well. Compared to other, similarly strongly colored lines, STROFT color has the highest load-bearing capacity values and is above average soft. Thus, this line is used especially when fishing type or waters require a highly visible and relatively soft fishing line and one is not willing to accept greater sacrifices in carrying capacity and knot strength. In all three colors excellent for ice and winter fishing and in the color "black" ideal for carp fishing.