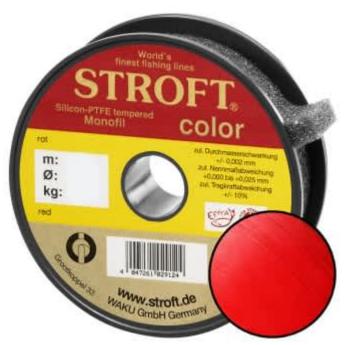

## STROFT Color Monofilament Fishing Line Red 0,30mm 7,7kg | 100m

Product number: 9130R

Excellent properties when compared to other Polyamide lines.

0,10 €/m <del>10,80 €</del> 10,29 €\* 10,29 €

A covering colored monofilament of the premium class. Ideal for winter and ice fishing and for all types of fishing where a highly visible, soft and supple line with yet the highest possible tensile strengths is required.

STROFT color is manufactured using exactly the same process as the STROFT GTM and also undergoes the entire process of finishing and tuning. The difference lies solely in the base material. In order to produce highly visible and high-contrast colored cords, STROFT color uses a polyamide alloy with relatively high dye contents. Naturally, the increased dye content slightly reduces the tensile strength values. Therefore, the colored polyamide alloy must in each case be such that the subsequent tuning permits optimization of softness and suppleness as well as realization of the highest possible tensile strengths. STROFT color cords have achieved this outstandingly well. Compared to other, similarly strongly colored lines, STROFT color has the highest load-bearing capacity values and is above average soft. Thus, this line is used especially when fishing type or waters require a highly visible and relatively soft fishing line and one is not willing to accept greater sacrifices in carrying capacity and knot strength. In all three colors excellent for ice and winter fishing and in the color "black" ideal for carp fishing.