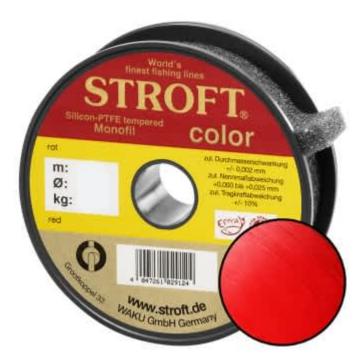

## STROFT Color Monofilament Fishing Line Red 0,30mm 7,7kg | 100m

Product number: 9130R

Excellent properties when compared to other Polyamide lines.

0,10 €/m 10,80 € 10,29 €\* 10,29 €

A covering colored monofilament of the premium class. Ideal for winter and ice fishing and for all types of fishing where a highly visible, soft and supple line with yet the highest possible tensile strengths is required.

STROFT color is manufactured using exactly the same process as the STROFT GTM and also undergoes the entire process of finishing and tuning. The difference lies solely in the base material. In order to produce highly visible and high-contrast colored cords, STROFT color uses a polyamide alloy with relatively high dye contents. Naturally, the increased dye content slightly reduces the tensile strength values. Therefore, the colored polyamide alloy must in each case be such that the subsequent tuning permits optimization of softness and suppleness as well as realization of the highest possible tensile strengths. STROFT color cords have achieved this outstandingly well. Compared to other, similarly strongly colored lines, STROFT color has the highest load-bearing capacity values and is above average soft. Thus, this line is used especially when fishing type or waters require a highly visible and relatively soft fishing line and one is not willing to accept greater sacrifices in carrying capacity and knot strength. In all three colors excellent for ice and winter fishing and in the color "black" ideal for carp fishing.