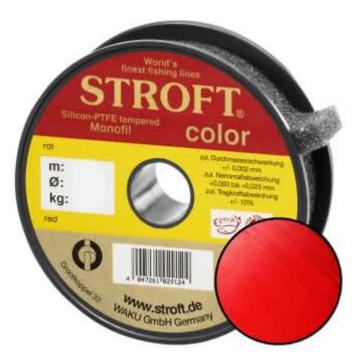

## STROFT Color Monofilament Fishing Line Red 0,28mm 6,7kg | 50m

Product number: 9828R

Excellent properties when compared to other Polyamide lines.

0,14 €/m 7,10 € 6,79 €\* 6,79 €

A covering colored monofilament of the premium class. Ideal for winter and ice fishing and for all types of fishing where a highly visible, soft and supple line with yet the highest possible tensile strengths is required.

STROFT color is manufactured using exactly the same process as the STROFT GTM and also undergoes the entire process of finishing and tuning. The difference lies solely in the base material. In order to produce highly visible and high-contrast colored cords, STROFT color uses a polyamide alloy with relatively high dye contents. Naturally, the increased dye content slightly reduces the tensile strength values. Therefore, the colored polyamide alloy must in each case be such that the subsequent tuning permits optimization of softness and suppleness as well as realization of the highest possible tensile strengths. STROFT color cords have achieved this outstandingly well. Compared to other, similarly strongly colored lines, STROFT color has the highest load-bearing capacity values and is above average soft. Thus, this line is used especially when fishing type or waters require a highly visible and relatively soft fishing line and one is not willing to accept greater sacrifices in carrying capacity and knot strength. In all three colors excellent for ice and winter fishing and in the color "black" ideal for carp fishing.