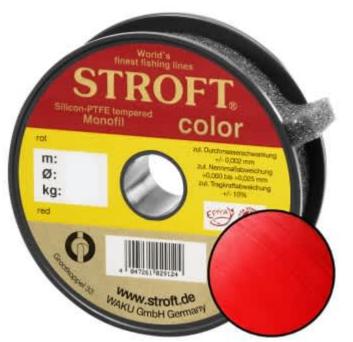

## STROFT Color Monofilament Fishing Line Red 0,28mm 6,7kg | 500m

Product number: 9528R

Excellent properties when compared to other Polyamide lines.

0,07 €/m <del>39,40 €</del> 37,49 €\* 37,49 €

A covering colored monofilament of the premium class. Ideal for winter and ice fishing and for all types of fishing where a highly visible, soft and supple line with yet the highest possible tensile strengths is required.

STROFT color is manufactured using exactly the same process as the STROFT GTM and also undergoes the entire process of finishing and tuning. The difference lies solely in the base material. In order to produce highly visible and high-contrast colored cords, STROFT color uses a polyamide alloy with relatively high dye contents. Naturally, the increased dye content slightly reduces the tensile strength values. Therefore, the colored polyamide alloy must in each case be such that the subsequent tuning permits optimization of softness and suppleness as well as realization of the highest possible tensile strengths. STROFT color cords have achieved this outstandingly well. Compared to other, similarly strongly colored lines, STROFT color has the highest load-bearing capacity values and is above average soft. Thus, this line is used especially when fishing type or waters require a highly visible and relatively soft fishing line and one is not willing to accept greater sacrifices in carrying capacity and knot strength. In all three colors excellent for ice and winter fishing and in the color "black" ideal for carp fishing.