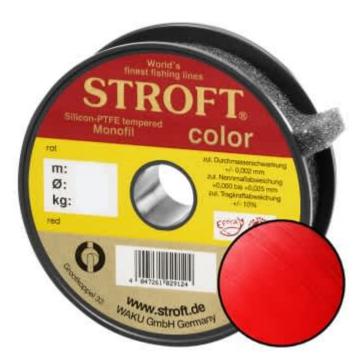

## STROFT Color Monofilament Fishing Line Red 0,28mm 6,7kg | 5000m

Product number: 9728R

Excellent properties when compared to other Polyamide lines.

0,04 €/m 263,30 € 223,89 €\* 223,89 €

A covering colored monofilament of the premium class. Ideal for winter and ice fishing and for all types of fishing where a highly visible, soft and supple line with yet the highest possible tensile strengths is required.

STROFT color is manufactured using exactly the same process as the STROFT GTM and also undergoes the entire process of finishing and tuning. The difference lies solely in the base material. In order to produce highly visible and high-contrast colored cords, STROFT color uses a polyamide alloy with relatively high dye contents. Naturally, the increased dye content slightly reduces the tensile strength values. Therefore, the colored polyamide alloy must in each case be such that the subsequent tuning permits optimization of softness and suppleness as well as realization of the highest possible tensile strengths. STROFT color cords have achieved this outstandingly well. Compared to other, similarly strongly colored lines, STROFT color has the highest load-bearing capacity values and is above average soft. Thus, this line is used especially when fishing type or waters require a highly visible and relatively soft fishing line and one is not willing to accept greater sacrifices in carrying capacity and knot strength. In all three colors excellent for ice and winter fishing and in the color "black" ideal for carp fishing.