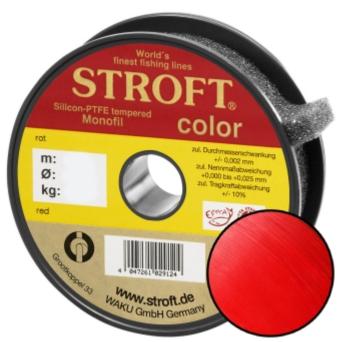

## STROFT Color Monofilament Fishing Line Red 0,28mm 6,7kg | 5000m

Product number: 9728R

Excellent properties when compared to other Polyamide lines.

0,04 €/m <del>263,30 €</del> 223,89 €\* 223,89 €

A covering colored monofilament of the premium class. Ideal for winter and ice fishing and for all types of fishing where a highly visible, soft and supple line with yet the highest possible tensile strengths is required.

STROFT color is manufactured using exactly the same process as the STROFT GTM and also undergoes the entire process of finishing and tuning. The difference lies solely in the base material. In order to produce highly visible and high-contrast colored cords, STROFT color uses a polyamide alloy with relatively high dye contents. Naturally, the increased dye content slightly reduces the tensile strength values. Therefore, the colored polyamide alloy must in each case be such that the subsequent tuning permits optimization of softness and suppleness as well as realization of the highest possible tensile strengths. STROFT color cords have achieved this outstandingly well. Compared to other, similarly strongly colored lines, STROFT color has the highest load-bearing capacity values and is above average soft. Thus, this line is used especially when fishing type or waters require a highly visible and relatively soft fishing line and one is not willing to accept greater sacrifices in carrying capacity and knot strength. In all three colors excellent for ice and winter fishing and in the color "black" ideal for carp fishing.