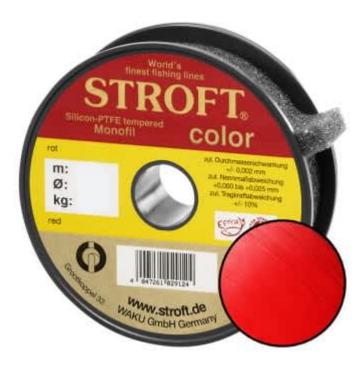

## STROFT Color Monofilament Fishing Line Red 0,28mm 6,7kg | 300m

Product number: 9328R

Excellent properties when compared to other Polyamide lines.

0,08 €/m 26,30 € 24,99 €\* 24,99 €

A covering colored monofilament of the premium class. Ideal for winter and ice fishing and for all types of fishing where a highly visible, soft and supple line with yet the highest possible tensile strengths is required.

STROFT color is manufactured using exactly the same process as the STROFT GTM and also undergoes the entire process of finishing and tuning. The difference lies solely in the base material. In order to produce highly visible and high-contrast colored cords, STROFT color uses a polyamide alloy with relatively high dye contents. Naturally, the increased dye content slightly reduces the tensile strength values. Therefore, the colored polyamide alloy must in each case be such that the subsequent tuning permits optimization of softness and suppleness as well as realization of the highest possible tensile strengths. STROFT color cords have achieved this outstandingly well. Compared to other, similarly strongly colored lines, STROFT color has the highest load-bearing capacity values and is above average soft. Thus, this line is used especially when fishing type or waters require a highly visible and relatively soft fishing line and one is not willing to accept greater sacrifices in carrying capacity and knot strength. In all three colors excellent for ice and winter fishing and in the color "black" ideal for carp fishing.