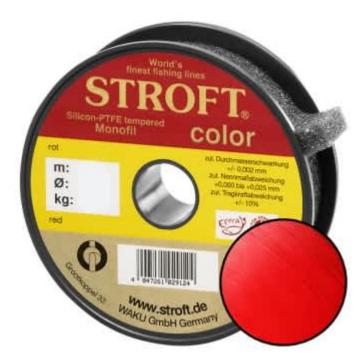

## STROFT Color Monofilament Fishing Line Red 0,28mm 6,7kg | 25m

Product number: 9028R

Excellent properties when compared to other Polyamide lines.

0,13 €/m 3,30 € 3,19 €\* 3,19 €

A covering colored monofilament of the premium class. Ideal for winter and ice fishing and for all types of fishing where a highly visible, soft and supple line with yet the highest possible tensile strengths is required.

STROFT color is manufactured using exactly the same process as the STROFT GTM and also undergoes the entire process of finishing and tuning. The difference lies solely in the base material. In order to produce highly visible and high-contrast colored cords, STROFT color uses a polyamide alloy with relatively high dye contents. Naturally, the increased dye content slightly reduces the tensile strength values. Therefore, the colored polyamide alloy must in each case be such that the subsequent tuning permits optimization of softness and suppleness as well as realization of the highest possible tensile strengths. STROFT color cords have achieved this outstandingly well. Compared to other, similarly strongly colored lines, STROFT color has the highest load-bearing capacity values and is above average soft. Thus, this line is used especially when fishing type or waters require a highly visible and relatively soft fishing line and one is not willing to accept greater sacrifices in carrying capacity and knot strength. In all three colors excellent for ice and winter fishing and in the color "black" ideal for carp fishing.