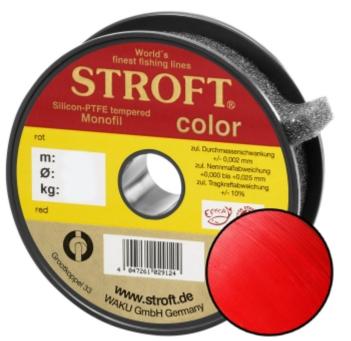

## STROFT Color Monofilament Fishing Line Red 0,28mm 6,7kg | 100m

Product number: 9128R

Excellent properties when compared to other Polyamide lines.

0,10 €/m <del>10,20 €</del> 9,69 €\* 9,69 €

A covering colored monofilament of the premium class. Ideal for winter and ice fishing and for all types of fishing where a highly visible, soft and supple line with yet the highest possible tensile strengths is required.

STROFT color is manufactured using exactly the same process as the STROFT GTM and also undergoes the entire process of finishing and tuning. The difference lies solely in the base material. In order to produce highly visible and high-contrast colored cords, STROFT color uses a polyamide alloy with relatively high dye contents. Naturally, the increased dye content slightly reduces the tensile strength values. Therefore, the colored polyamide alloy must in each case be such that the subsequent tuning permits optimization of softness and suppleness as well as realization of the highest possible tensile strengths. STROFT color cords have achieved this outstandingly well. Compared to other, similarly strongly colored lines, STROFT color has the highest load-bearing capacity values and is above average soft. Thus, this line is used especially when fishing type or waters require a highly visible and relatively soft fishing line and one is not willing to accept greater sacrifices in carrying capacity and knot strength. In all three colors excellent for ice and winter fishing and in the color "black" ideal for carp fishing.