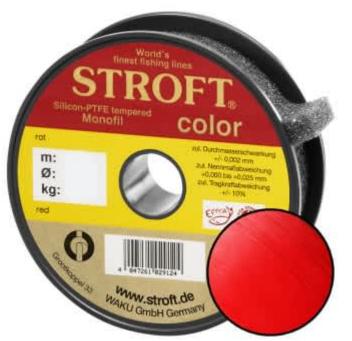

## STROFT Color Monofilament Fishing Line Red 0,28mm 6,7kg | 100m

Product number: 9128R

Excellent properties when compared to other Polyamide lines.

0,10 €/m <del>10,20 €</del> 9,69 €\* 9,69 €

A covering colored monofilament of the premium class. Ideal for winter and ice fishing and for all types of fishing where a highly visible, soft and supple line with yet the highest possible tensile strengths is required.

STROFT color is manufactured using exactly the same process as the STROFT GTM and also undergoes the entire process of finishing and tuning. The difference lies solely in the base material. In order to produce highly visible and high-contrast colored cords, STROFT color uses a polyamide alloy with relatively high dye contents. Naturally, the increased dye content slightly reduces the tensile strength values. Therefore, the colored polyamide alloy must in each case be such that the subsequent tuning permits optimization of softness and suppleness as well as realization of the highest possible tensile strengths. STROFT color cords have achieved this outstandingly well. Compared to other, similarly strongly colored lines, STROFT color has the highest load-bearing capacity values and is above average soft. Thus, this line is used especially when fishing type or waters require a highly visible and relatively soft fishing line and one is not willing to accept greater sacrifices in carrying capacity and knot strength. In all three colors excellent for ice and winter fishing and in the color "black" ideal for carp fishing.