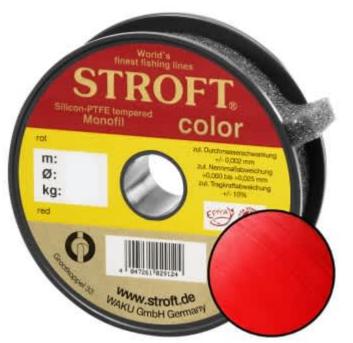

## STROFT Color Monofilament Fishing Line Red 0,28mm 6,7kg | 1000m

Product number: 9628R

Excellent properties when compared to other Polyamide lines.

0,06 €/m 65,60 € 62,39 €\* 62,39 €

A covering colored monofilament of the premium class. Ideal for winter and ice fishing and for all types of fishing where a highly visible, soft and supple line with yet the highest possible tensile strengths is required.

STROFT color is manufactured using exactly the same process as the STROFT GTM and also undergoes the entire process of finishing and tuning. The difference lies solely in the base material. In order to produce highly visible and high-contrast colored cords, STROFT color uses a polyamide alloy with relatively high dye contents. Naturally, the increased dye content slightly reduces the tensile strength values. Therefore, the colored polyamide alloy must in each case be such that the subsequent tuning permits optimization of softness and suppleness as well as realization of the highest possible tensile strengths. STROFT color cords have achieved this outstandingly well. Compared to other, similarly strongly colored lines, STROFT color has the highest load-bearing capacity values and is above average soft. Thus, this line is used especially when fishing type or waters require a highly visible and relatively soft fishing line and one is not willing to accept greater sacrifices in carrying capacity and knot strength. In all three colors excellent for ice and winter fishing and in the color "black" ideal for carp fishing.