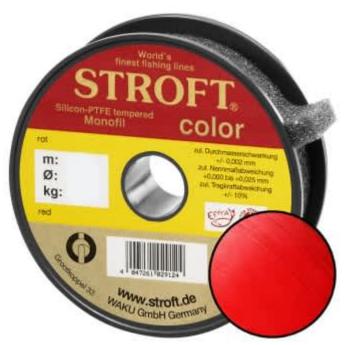

## STROFT Color Monofilament Fishing Line Red 0,25mm 5,7kg | 5000m

Product number: 9725R

Excellent properties when compared to other Polyamide lines.

0,04 €/m 245,50 € 208,69 €\* 208,69 €

A covering colored monofilament of the premium class. Ideal for winter and ice fishing and for all types of fishing where a highly visible, soft and supple line with yet the highest possible tensile strengths is required.

STROFT color is manufactured using exactly the same process as the STROFT GTM and also undergoes the entire process of finishing and tuning. The difference lies solely in the base material. In order to produce highly visible and high-contrast colored cords, STROFT color uses a polyamide alloy with relatively high dye contents. Naturally, the increased dye content slightly reduces the tensile strength values. Therefore, the colored polyamide alloy must in each case be such that the subsequent tuning permits optimization of softness and suppleness as well as realization of the highest possible tensile strengths. STROFT color cords have achieved this outstandingly well. Compared to other, similarly strongly colored lines, STROFT color has the highest load-bearing capacity values and is above average soft. Thus, this line is used especially when fishing type or waters require a highly visible and relatively soft fishing line and one is not willing to accept greater sacrifices in carrying capacity and knot strength. In all three colors excellent for ice and winter fishing and in the color "black" ideal for carp fishing.